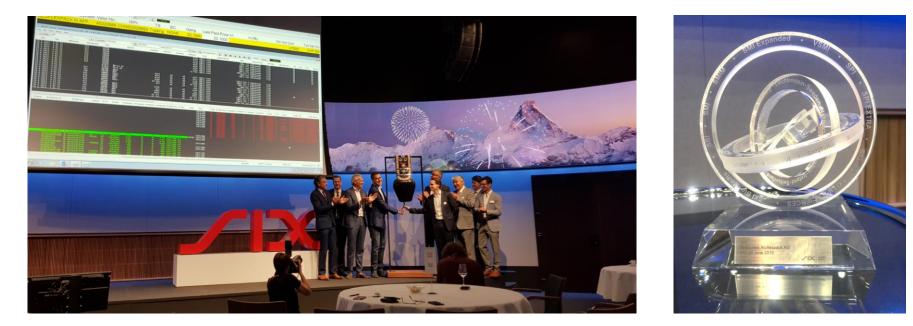

Since June 28th Aluflexpack Group successfully started with trading of new shares on the SIX Swiss Exchange, which confirms our commitment to fairness, transparency and sustainability and assures continuous development.

## Aluflexpack on the SIX Swiss Exchange

- As part of the IPO process, Group has issued new shares and thereby ensured Company's capital increase while the Montana Tech Components Group (MTC) will stay majority shareholder and owner and assure continuity and stability in the strategy and development.
- The Company will use the proceeds for investments aiming at increase of efficiency and existing production capacities as well as internationalization of its manufacturing footprint.