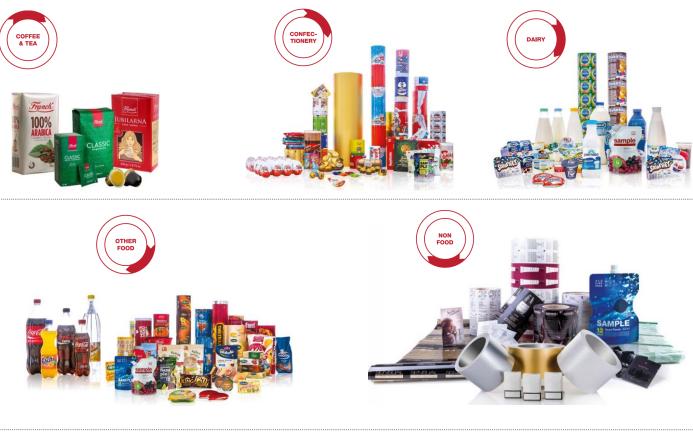

## Industries

#### COFFEE AND TEA

- Cups
- Lids
- Flexible packaging

A L U FLEX

PACK

#### CONFECTIONARY

- Al foil
- Flexible packaging
- Lids

#### DAIRY

- Al foil
- Lids
- Flexible packaging
- Pouches (material, finished)

#### **OTHER FOOD**

- Al foil
- Flexible packaging
- Containers
- Lids
- Pouches (material, finished)

#### NON FOOD