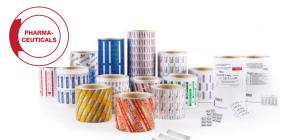

#### PHARMACEUTICALS

- Al foil
- Flexible packaging

## Pharmaceuticals industry – excerpt

| PRODUCTS                           | DELIVERY FORM | TYPE OF FLEXIBLE PACKAGING                                                                                                                                    |
|------------------------------------|---------------|---------------------------------------------------------------------------------------------------------------------------------------------------------------|
| TABLETS, ORAL SUSPENSIONS          | REEL          | AL, soft-hard, with heat sealable lacquer, sealable against: PVC, PVdC,<br>PS; DMF num. 19868<br>AL/PE<br>PAP/AL/PE<br>PAP/PE/AL/PE                           |
| LIQUID, PASTE (suppository, cream) | REEL          | PET/PE<br>PET/PET/PE<br>PET/AL/PET/PE<br>OPP/PE<br>PAP/PE/AL/Surlyn<br>OPP/OPP<br>PAP/AL/heat sealable laquer<br>PET/PAP/AL/heat sealable laquer<br>PVC/PE 17 |