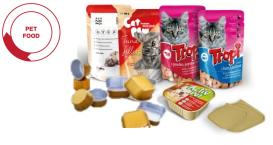

#### PET FOOD

- Al foil
- Containers
- Lids
- Pouches (material, finished)

## Pet Food industry – excerpt

| PRODUCTS             | DELIVERY FORM                               | TYPE OF FLEXIBLE PACKAGING                                             |
|----------------------|---------------------------------------------|------------------------------------------------------------------------|
| PET FOOD             | REEL<br>LIDS<br>CONTAINERS                  | AL laminated 80my – 120my<br>AL/PP coextruded 50/25 – 80/25            |
| WET AND DRY PRODUCTS | STAND UP POUCHES<br>(retort and non retort) | PET/AL/PP<br>PET/AL/PA<br>PET/AL/PE<br>PET/PE<br>PET/PET metallized/PE |