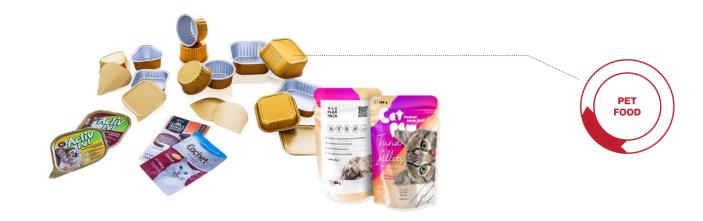

#### PET FOOD

- Al foil
- Containers
- Lids
- Pouches (material, finished)

## Pet Food industry – excerpt

| PRODUCTS             | DELIVERY FORM                               | TYPE OF FLEXIBLE PACKAGING                                             |
|----------------------|---------------------------------------------|------------------------------------------------------------------------|
| PET FOOD             | REEL<br>LIDS<br>CONTAINERS                  | AL laminated 80my – 120my<br>AL/PP coextruded 50/25 – 80/25            |
| WET AND DRY PRODUCTS | STAND UP POUCHES<br>(retort and non retort) | PET/AL/PP<br>PET/AL/PA<br>PET/AL/PE<br>PET/PE<br>PET/PET metallized/PE |