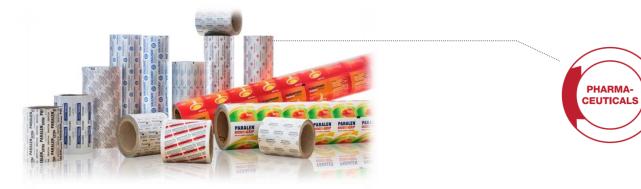

#### PHARMACEUTICALS

- Al foil
- Flexible packaging

## Pharmaceuticals industry – excerpt

| PRODUCTS                           | DELIVERY FORM | TYPE OF FLEXIBLE PACKAGING                                                                                                                                    |
|------------------------------------|---------------|---------------------------------------------------------------------------------------------------------------------------------------------------------------|
| TABLETS, ORAL SUSPENSIONS          | REEL          | AL, soft-hard, with heat sealable lacquer, sealable against: PVC, PVdC,<br>PS; DMF num. 19868<br>AL/PE<br>PAP/AL/PE<br>PAP/PE/AL/PE                           |
| LIQUID, PASTE (suppository, cream) | REEL          | PET/PE<br>PET/PET/PE<br>PET/AL/PET/PE<br>OPP/PE<br>PAP/PE/AL/Surlyn<br>OPP/OPP<br>PAP/AL/heat sealable laquer<br>PET/PAP/AL/heat sealable laquer<br>PVC/PE 17 |