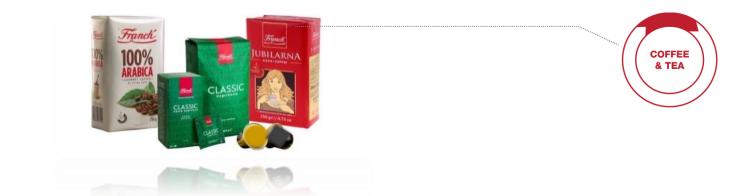

#### COFFEE AND TEA

- Cups
- Lids
- Flexible packaging

A L U FLEX

PACK

## Coffee and Tea – excerpt

| PRODUCTS | DELIVERY FORM      | TYPE OF FLEXIBLE PACKAGING                                                  |
|----------|--------------------|-----------------------------------------------------------------------------|
| COFFEE   | REEL               | PP coex/PAP/PP coex, PET/AL/PE, PET/PP metallized/PP, PET/PET metallized/PE |
| COFFEE   | REEL(LIDDING FOIL) | AL                                                                          |