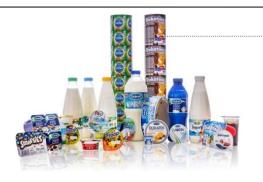

#### DAIRY

- Al foil
- Lids
- Flexible packaging
- Pouches (material, finished)