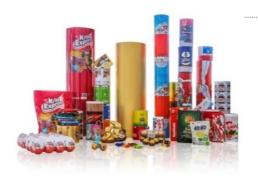

# Confectionery industry – excerpt

| PRODUCTS                                              | DELIVERY FORM | TYPE OF FLEXIBLE PACKAGING                                                                               |
|-------------------------------------------------------|---------------|----------------------------------------------------------------------------------------------------------|
| HARD SWEETS AND TOFFEES                               | REEL          | wax coated PAP Celophane, NC or PVdC lacquer PE-HD metallized, PET metallized AL/wax/PAP, AL/wax/PAP/wax |
| CHOCOLATE SWEETS AND CHOCOLATES                       | REEL          | AL with heat sealable lacquer, one sided or two sided AL/wax/PAP                                         |
| BISCUITS, WAFERS, ROLLS,<br>CHOCOLATE COATING, SNACKS | REEL          | Various laminations with heat sealable lacquer or cold seal in register                                  |