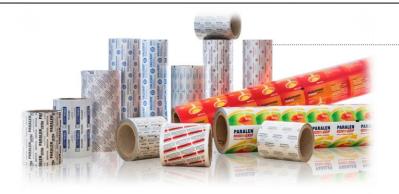

#### **PHARMACEUTICALS**

- Al foil
- Flexible packaging

| PRODUCTS DELIVERY FORM |                    | TYPE OF FLEXIBLE PACKAGING                                                  |
|------------------------|--------------------|-----------------------------------------------------------------------------|
| COFFEE                 | REEL               | PP coex/PAP/PP coex, PET/AL/PE, PET/PP metallized/PP, PET/PET metallized/PE |
| COFFEE                 | REEL(LIDDING FOIL) | AL                                                                          |

# Confectionery industry – excerpt

| PRODUCTS                                              | DELIVERY FORM | TYPE OF FLEXIBLE PACKAGING                                                                               |
|-------------------------------------------------------|---------------|----------------------------------------------------------------------------------------------------------|
| HARD SWEETS AND TOFFEES                               | REEL          | wax coated PAP Celophane, NC or PVdC lacquer PE-HD metallized, PET metallized AL/wax/PAP, AL/wax/PAP/wax |
| CHOCOLATE SWEETS AND CHOCOLATES                       | REEL          | AL with heat sealable lacquer, one sided or two sided AL/wax/PAP                                         |
| BISCUITS, WAFERS, ROLLS,<br>CHOCOLATE COATING, SNACKS | REEL          | Various laminations with heat sealable lacquer or cold seal in register                                  |