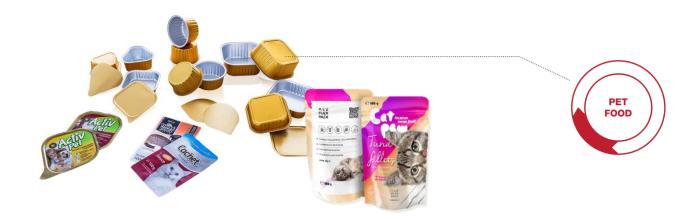

#### PET FOOD

- Al foil
- Containers
- Lids
- Pouches (material, finished)

# Pet Food industry – excerpt

| PRODUCTS             | DELIVERY FORM                            | TYPE OF FLEXIBLE PACKAGING                                    |
|----------------------|------------------------------------------|---------------------------------------------------------------|
| PET FOOD             | REEL<br>LIDS<br>CONTAINERS               | AL laminated 80my – 120my<br>AL/PP coextruded 50/25 – 80/25   |
| WET AND DRY PRODUCTS | STAND UP POUCHES (retort and non retort) | PET/AL/PP PET/AL/PA/PP PET/AL/PE PET/PE PET/PET metallized/PE |