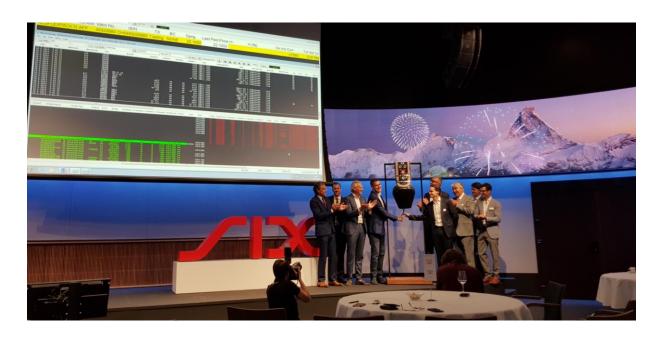

Since June 28th 2019 Aluflexpack Group successfully started with trading of new shares on the SIX Swiss Exchange, which confirms our commitment to fairness, transparency and sustainability and assures continuous development.

## Aluflexpack on the SIX Swiss Exchange

As a part of the IPO process, Group has issued new shares and thereby ensured Company's capital increase while the Montana Tech Components Group (MTC) will stay majority shareholder and owner and assure continuity and stability in the strategy and development.