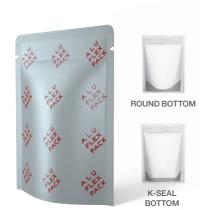

#### **Bottom types**

Relative to the needs and products packed in pouches, we offer possibilities of producing different types of bottoms more suitable for volume and quantity of products packed, or for better stability and presentation on the shelves when displaying products at the point of sale.