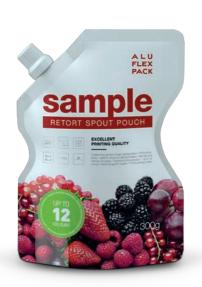

#### **Spout types**

Spouts are available in many different types and sizes for the most divers customer demands - to enable the consumer to dose the product out of the pouch, reclose it after usage and save the product for a later

These features enable not only optimum positioning and presentation on retail shelving, but also facilitate its reliable storage. These pouches therefore represent an extremely practical and, simultaneously, cost-effective packaging solution suitable for use with broad spectrum of products.