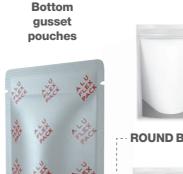

#### **STAND UP POUCHES**

BOTTOM GUSSET POUCHES
SIDE GUSSET POUCHES

#### **BOTTOM GUSSET POUCHES**

possibilities - excerpt

#### **Bottom types**

Relative to the needs and products packed in pouches, we offer possibilities of producing different types of bottoms more suitable for volume and quantity of products packed, or for better stability and presentation on the shelves when displaying products at the point of sale.