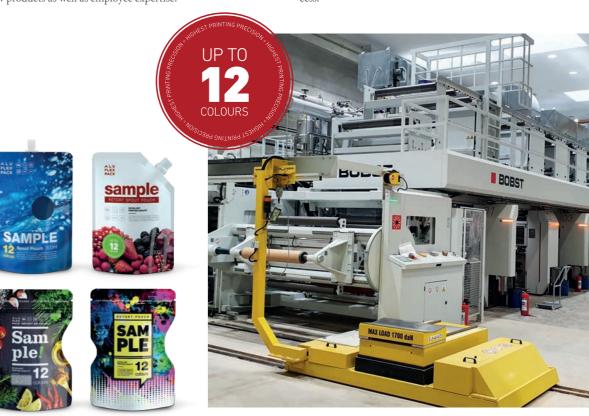

#### Colours

State-of-the-art machines in our plants are capable of printing up to 12 colours.

High quality degree enabled by specialized and sophisticated machines, able to convert the most demanding designs and graphical solutions into elegant and attractive printing with breathtaking preciseness, eyecatching to your potential customers.

# New state-of-the-art printing machine

- up to 12 colours

R&D - continuous improvement, development and investments in existing and new machines, production processes, standards and new products as well as employee expertise.