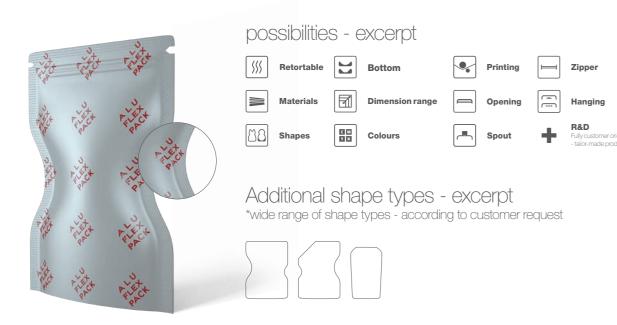

## **Pouch** possibilities

Retortable

Materials

Shapes

**Bottom** 

**Dimension range** 

Colours

**Printing** 

Opening

Spout

**Zipper** 

Hanging

**ROLLSTOCK / REEL** MATERIAL

**STAND UP POUCHES** 

**FLAT POUCHES** 

**OTHERS** 

#### Retortable

We provide retortable pouches made of multiple high quality layers, capable of withstanding the retortability process demands (heat, pressure,...).

#### **Materials**

Pouch structure can be customized depending on product and customer wishes, from a basic laminated structure to a multilayer barrier material to ensure best possible product protection.

#### Shapes

We can offer extensive variety of shapes customized depending on your customer needs, products or brand...from round edges suitable for easier usage and handling to special shapes customized to fulfill special product features and customer requirements. Simultaneously, the nature of the brand and product are most memorably highlighted.

#### **Bottom types**

Relative to the needs and products packed in pouches, we offer possibilities of producing different types of bottoms more suitable for volume and quantity of products packed, or for better stability and presentation on the shelves when displaying products at the point of sale.

#### **Dimension range**

Specific product type requires certain standard or packaging size and with our dimensions ranging from small and standard sizes up to extra large size pouches, you will surely be able to fulfill all market demands.

#### Colours

State-of-the-art machines in our plants are capable of printing up to 12 colours.

High quality degree enabled by specialized and sophisticated machines, able to convert the most demanding designs and graphical solutions into elegant and attractive printing with breathtaking preciseness, eyecatching to your potential customers.

#### **Opening**

Pouches are designed in a way to enable customers quick and easy opening of the products with addition of e.g. tear notches using special manufacturing technology and materials that are suitable for easier tear.

#### **Zipper types**

Based on package size, material structure and product weight we provide a wide range of zipper profiles to fulfill all customer requirements and protect the product.

#### **Spout types**

Spouts are available in many different types and sizes for the most divers customer demands - to enable the consumer to dose the product out of the pouch, reclose it after usage and save the product for a later