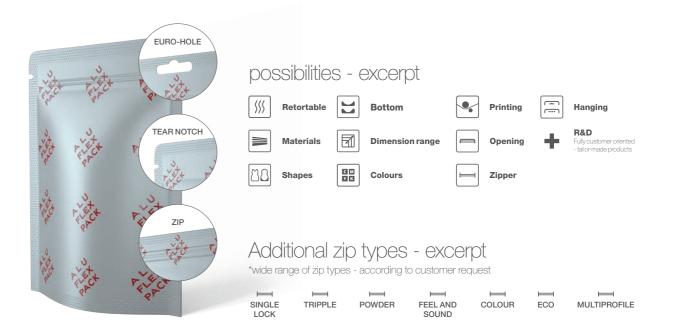

#### **Opening**

Pouches are designed in a way to enable customers quick and easy opening of the products with addition of e.g. tear notches using special manufacturing technology and materials that are suitable for easier tear.

#### **Zipper types**

Based on package size, material structure and product weight we provide a wide range of zipper profiles to fulfill all customer requirements and protect the product.

#### **POUCH WITH ZIP**