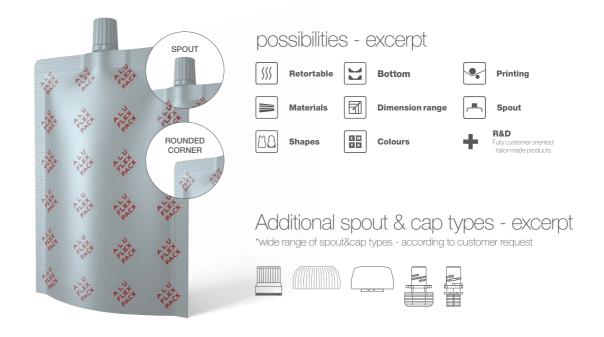

#### **Spout types**

Spouts are available in many different types and sizes for the most divers customer demands - to enable the consumer to dose the product out of the pouch, reclose it after usage and save the product for a later

#### **POUCH WITH SPOUT**

12 FOILS & PREMADE POUCHES 13