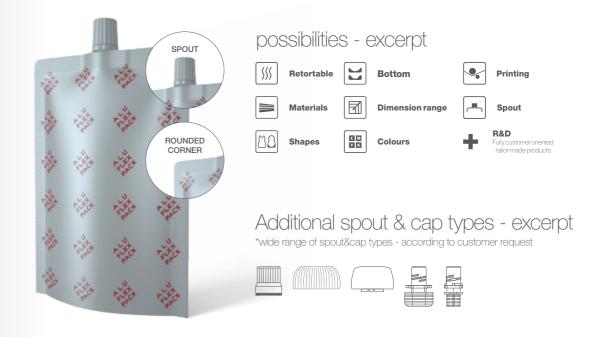

#### **Pouch** possibilities

Retortable

Materials

Shapes

**Bottom** 

**Dimension range** 

Colours

**Printing** 

Opening

Spout

**Zipper** 

Hanging

**ROLLSTOCK / REEL** MATERIAL

#### **Spout types**

Spouts are available in many different types and sizes for the most divers customer demands - to enable the consumer to dose the product out of the pouch, reclose it after usage and save the product for a later moment.

#### **POUCH WITH SPOUT**

12 FOILS & PREMADE POUCHES \_\_\_\_\_\_\_FOILS & PREMADE POUCHES 13