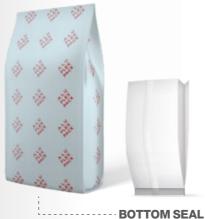

#### **STAND UP POUCHES**

**K-SEAL BOTTOM** 

#### **Bottom types**

Relative to the needs and products packed in pouches, we offer possibilities of producing different types of bottoms more suitable for volume and quantity of products packed, or for better stability and presentation on the shelves when displaying products at the point of sale.