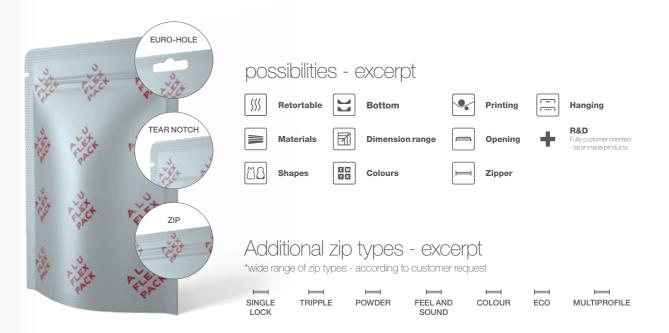

#### **Pouch** possibilities

Retortable

Materials

Shapes

**Bottom** 

**Dimension range** 

Colours

**Printing** 

Opening

Spout

**Zipper** 

Hanging

**ROLLSTOCK / REEL** MATERIAL

#### **Opening**

Pouches are designed in a way to enable customers quick and easy opening of the products with addition of e.g. tear notches using special manufacturing technology and materials that are suitable for easier tear.

#### **Zipper types**

Based on package size, material structure and product weight we provide a wide range of zipper profiles to fulfill all customer requirements and protect the product.

#### **POUCH WITH ZIP**