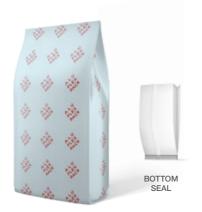

#### **BOTTOM GUSSET POUCHES**

noccibilities excernt

| possibilities - excerpt |                 |          |       |                                                         |
|-------------------------|-----------------|----------|-------|---------------------------------------------------------|
|                         | Bottom          | Printing |       | Zipper                                                  |
| Materials               | Dimension range | Opening  | (iii) | Hanging                                                 |
| Shapes                  | Colours         | Spout    | +     | R&D<br>Fully customer oriente<br>- tailor-made products |