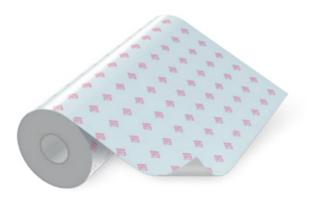

## Rollstock & foil for stick packs and sachets

#### FOIL FOR STICK PACKS & SACHETS

possibilities - excerpt

Retortable

**Dimension range** 

**Printing** 

Materials

Colours

R&D