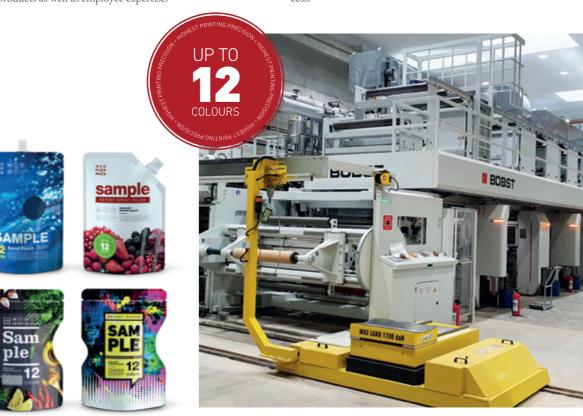

#### **Colours**

State-of-the-art machines in our plants are capable of printing up to 12 colours.

## New state-of-the-art printing machine

- up to 12 colours

R&D - continuous improvement, development and investments in existing and new machines, production processes, standards and new products as well as employee expertise.