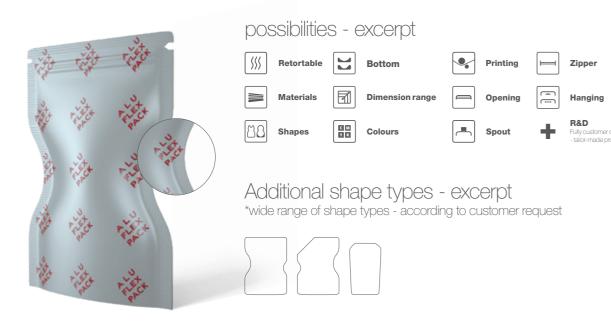

#### **Pouch** possibilities

Retortable

Materials

Shapes

**Bottom** 

**Dimension range** 

Colours

**Printing** 

Opening

Spout

**Zipper** 

Hanging

**ROLLSTOCK / REEL** MATERIAL

#### Retortable

We provide retortable pouches made of multiple high quality layers, capable of withstanding the retortability process demands (heat, pressure,...).

#### **Materials**

Pouch structure can be customized depending on product and customer wishes, from a basic laminated structure to a multilayer barrier material to ensure best possible product protection.

#### Shapes

We can offer extensive variety of shapes customized depending on your customer needs, products or brand...from round edges suitable for easier usage and handling to special shapes customized to fulfill special product features and customer requirements. Simultaneously, the nature of the brand and product are most memorably highlighted.

#### **Bottom types**

Relative to the needs and products packed in pouches, we offer possibilities of producing different types of bottoms more suitable for volume and quantity of products packed, or for better stability and presentation on the shelves when displaying products at the point of sale.

#### **Dimension range**

Specific product type requires certain standard or packaging size and with our dimensions ranging from small and standard sizes up to extra large size pouches, you will surely be able to fulfill all market demands.

#### **Colours**

State-of-the-art machines in our plants are capable of printing up to 12 colours.

#### Printing

High quality degree enabled by specialized and sophisticated machines, able to convert the most demanding designs and graphical solutions into elegant and attractive printing with breathtaking preciseness, eyecatching to your potential customers.

#### **Opening**

Pouches are designed in a way to enable customers quick and easy opening of the products with addition of e.g. tear notches using special manufacturing technology and materials that are suitable for easier tear.

#### **Zipper types**

Based on package size, material structure and product weight we provide a wide range of zipper profiles to fulfill all customer requirements and protect the product.

#### **Spout types**

Spouts are available in many different types and sizes for the most divers customer demands - to enable the consumer to dose the product out of the pouch, reclose it after usage and save the product for a later moment.

#### Hanging

These features enable not only optimum positioning and presentation on retail shelving, but also facilitate its reliable storage. These pouches therefore represent an extremely practical and, simultaneously, cost-effective packaging solution suitable for use with broad spectrum of products.

#### R&I

Fully customer oriented - tailor-made products.