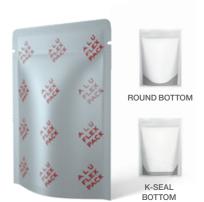

#### **STAND UP POUCHES**

**K-SEAL BOTTOM** 

#### **Bottom types**

Relative to the needs and products packed in pouches, we offer possibilities of producing different types of bottoms more suitable for volume and quantity of products packed, or for better stability and presentation on the shelves when displaying products at the point of sale.