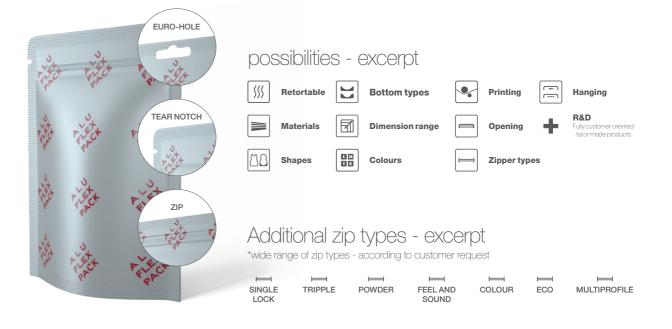

### Opening

Pouches are designed in a way to enable customers quick and easy opening of the products with addition of e.g. tear notches using special manufacturing technology and materials that are suitable for easier tear.

#### **Zipper types**

#### weight we provide a wide range of zipper profiles to fulfill all customer requirements and protect the product.