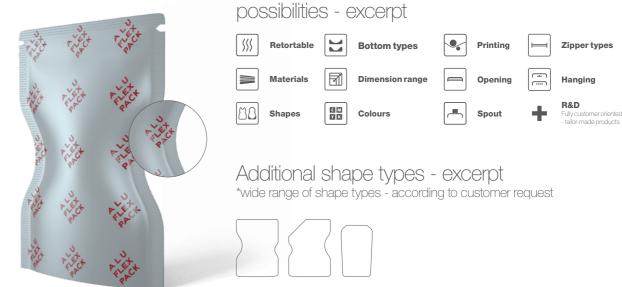

#### Retortable

We provide retortable pouches made of multiple high quality layers, capable of withstanding the retortability process demands (heat, pressure,...).

|   | 1 |
|---|---|
|   |   |
|   |   |
|   |   |
|   |   |
| _ |   |

#### **Materials**

Pouch structure can be customized depending on product and customer wishes, from a basic laminated structure to a multilayer barrier material to ensure best possible product protection.

#### Shapes

We can offer extensive variety of shapes customized depending on your customer needs, products or brand...from round edges suitable for easier usage and handling to special shapes customized to fulfill special product features and customer requirements. Simultaneously, the nature of the brand and product are most memorably highlighted.

#### **Bottom types**

Relative to the needs and products packed in pouches, we offer possibilities of producing different types of bottoms more suitable for volume and quantity of products packed, or for better stability and presentation on the shelves when displaying products at the point of sale.

#### **Dimension range**

Specific product type requires certain standard or packaging size and with our dimensions ranging from small and standard sizes up to extra large size pouches, you will surely be able to fulfill all market demands.

### Colours

State-of-the-art machines in our plants are capable of printing up to 12 colours.

#### Printing

High quality degree enabled by specialized and sophisticated machines, able to convert the most demanding designs and graphical solutions into elegant and attractive printing with breathtaking preciseness, eyecatching to your potential customers.

### Opening

Pouches are designed in a way to enable customers quick and easy opening of the products with addition of e.g. tear notches using special manufacturing technology and materials that are suitable for easier tear.

#### **Zipper types**

#### weight we provide a wide range of zipper profiles to fulfill all customer requirements and protect the product.

#### Spout & Cap types

the consumer to dose the product out of the pouch, reclose it after usage and save the product for a later moment.

#### Hanging

These features enable not only optimum positioning and presentation on retail shelving, but also facilitate its reliable storage. These pouches therefore represent an extremely practical and, simultaneously, cost-effective packaging solution suitable for use with broad spectrum of products.

#### R&D

Fully customer oriented - tailor-made products.