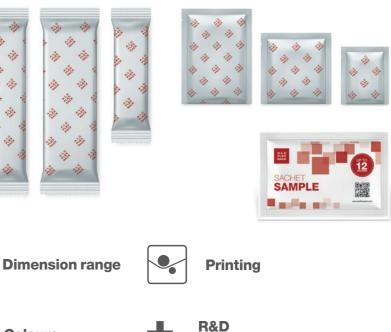

#### **Dimension range**

Specific product type requires certain standard or packaging size and with our dimensions ranging from small and standard sizes up to extra large size pouches, you will surely be able to fulfill all market demands.

### Colours

State-of-the-art machines in our plants are capable of printing up to 12 colours.

#### Printing

High quality degree enabled by specialized and sophisticated machines, able to convert the most demanding designs and graphical solutions into elegant and attractive printing with breathtaking preciseness, eyecatching to your potential customers.

#### R&D

Fully customer oriented - tailor-made products.