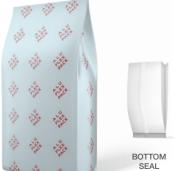

#### **Bottom types**

Relative to the needs and products packed in pouches, we offer possibilities of producing different types of bottoms more suitable for volume and quantity of products packed, or for better stability and presentation on the shelves when displaying products at the point of sale.

## **STAND UP POUCHES**

BOTTOM GUSSET POUCHES SIDE GUSSET POUCHES

| Presto  | att att | ROUND BOTTOM     |            | <b>GUSSET POUCH</b><br>es - excerpt | IES |                      |   |                                                                    |
|---------|---------|------------------|------------|-------------------------------------|-----|----------------------|---|--------------------------------------------------------------------|
| s state | A BURN  |                  | Ketortable | Bottom types                        |     | Printing<br>Opening  |   | Zipper types<br>Hanging                                            |
| " State | Net t   | K-SEAL<br>BOTTOM | Shapes     | Colours                             |     | Spout &<br>Cap types | + | <b>R&amp;D</b><br>Fully customer oriente<br>- tailor-made products |