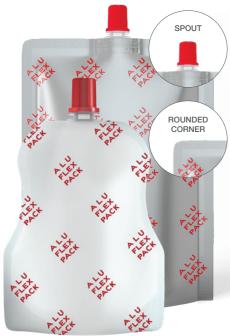

#### Spout & Cap types

the consumer to dose the product out of the pouch, reclose it after usage and save the product for a later moment.

### **POUCH WITH SPOUT**

| SPOUT             | possibilitie      | s - excerpt                                |                                                          |                  |
|-------------------|-------------------|--------------------------------------------|----------------------------------------------------------|------------------|
| →+ →+             | <b>Retortable</b> | Bottom types                               | Printing                                                 |                  |
| Prot Prot         | Materials         | Dimension range                            | Spout &<br>Cap types                                     |                  |
| ROUNDED<br>CORNER | Shapes            | Colours                                    | R&D<br>Fully customer orienter<br>- tailor-made products |                  |
| A Priet Pitt      |                   |                                            |                                                          |                  |
| PHOP TO THE PUT   |                   | spout & cap ty<br>ut∩ types - according to |                                                          | rpt              |
| + Privet          |                   |                                            | ]                                                        |                  |
| Fito              |                   |                                            |                                                          |                  |
| Put to            |                   |                                            |                                                          |                  |
|                   | DO                |                                            |                                                          |                  |
|                   | DELIVER           | UCH<br>Y FORMS                             |                                                          |                  |
|                   |                   |                                            |                                                          |                  |
|                   |                   |                                            |                                                          |                  |
|                   |                   |                                            |                                                          |                  |
| FFS FOIL          | PREMAD<br>WITHOU  | DE POUCH<br>IT SPOUT                       |                                                          | PREMADE<br>Pouch |
|                   |                   |                                            |                                                          | •                |
|                   |                   | and the second                             | 10<br>10<br>10<br>10                                     | * * *            |
|                   | the state         | **                                         | *                                                        | 4 4 4<br>4 4 4   |
|                   |                   | 0                                          | PTION - Del                                              | ivery in bo      |