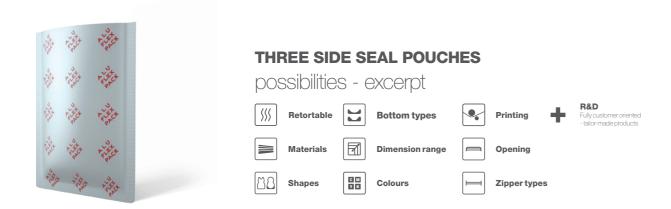

| s state | A BURN  |                  | Ketortable | Bottom types                        |     | Printing<br>Opening  |   | Zipper types<br>Hanging                                            |
| " State | Net t   | K-SEAL<br>BOTTOM | Shapes     | Colours                             |     | Spout &<br>Cap types | + | <b>R&amp;D</b><br>Fully customer oriente<br>- tailor-made products |





| <b>SIDE GUSSET POUCHES</b><br>possibilities - excerpt |              |  |  |  |
|-------------------------------------------------------|--------------|--|--|--|
| Ketortable Image                                      | Opening      |  |  |  |
| Materials Colours                                     | Zipper types |  |  |  |

Printing

## **POUCH WITH ZIP**

# **FLAT POUCHES**

THREE SIDE SEAL POUCHES



88

Shapes



### **POUCH WITH SPOUT**



| SPOUT             | possibilitie      | s - excerpt                                |                                                          |                  |
|-------------------|-------------------|--------------------------------------------|----------------------------------------------------------|------------------|
| →+ →+             | <b>Retortable</b> | Bottom types                               | Printing                                                 |                  |
| Prot Prot         | Materials         | Dimension range                            | Spout &<br>Cap types                                     |                  |
| ROUNDED<br>CORNER | Shapes            | Colours                                    | R&D<br>Fu